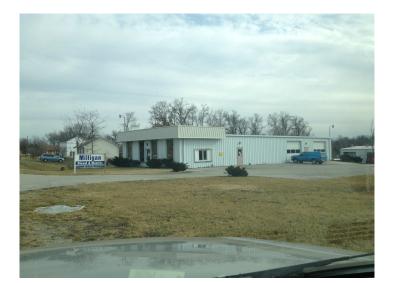

## \$275,000 FOR SALE/LEASE Free-Standing 4,000 Sq. Ft. Building Located on 2 <sup>1</sup>/<sub>2</sub> Acres of Land 2266, 2276 – 2279 East Pitman Wentzville, MO (Prior Milligan Diesel Electric West Location)

- Good location for auto repair shop, landscaper, equipment repair, contractor shop.
- Two drive-in doors.
- Trench drain in warehouse.
- Stand on the building and throw rocks at Hwy. 70 (nearly).
- \$1,875 per month.
- Extra lot for your stuff!