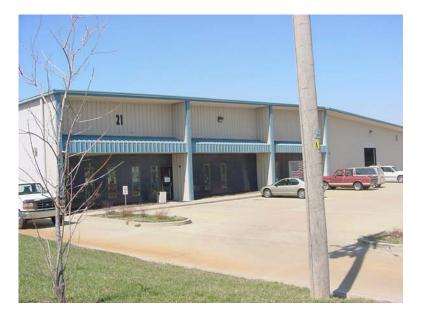

## READY TO GO 21 ELAINE DRIVE O'FALLON, MO 63366 FOR SALE \$1,590,000 Owner holds \$160,000 second at 6% 3% commission to selling broker \$4.50 nnn per sg. ft. (based on 30,000 sg. ft. footprint)

- 30,000 sq. ft. facility
- 6,000 sq. ft. auxiliary building for outside covered storage
- 2,000 AMP 277/480 volt electric. Electric distribution is extensive with numerous sub panels and disconnects.
- Fully insulated steel building with panel liner.
- 3,000 sq. ft. office with built-in counters
- · Four inch looped pneumatic system with numerous drops
- 2,000 sq. ft. deck over the office for storage
- Two dock high doors and two drive-in doors
- Drive through capability
- Portland concrete parking lot and truck area
- Available April 1, 2008

This is an ideal facility for a construction supply distribution center and sales office. It is ready to go and should accommodate most any occupant with minimal modifications.

DIRECTIONS: The facility is located one mile east of the I-70 Bryan Road exit in O'Fallon at North Central Industrial Park. Current business is ABC Supply Co.