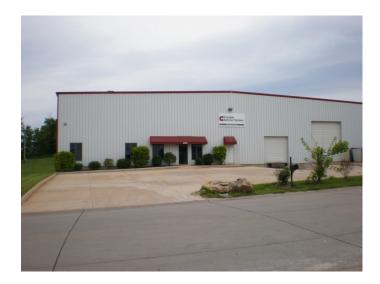

## Overhead Crane FOR SALE/LEASE 15,000 Sq. Ft. 1464 Hoff Industrial Dr. O'Fallon, MO 63366

- Lease price: \$6.50 sq. ft. gross
- Free-standing building on 1.7+ acres room for outside storage or building expansion.
- 1,800 sq. ft. office private office, nice lobby, 2 bathrooms.
- 5 ton overhead crane.
- 8" concrete slab.
- 14 x 16 drive-up door, 10 x 10 dock door.
- 600 amps three phase electric 480 volt.
- 2 200,000 BTU gas heaters in warehouse.
- Certified fire sprinkler system, high piled storage rated.
- 2 exhaust fans. 24 ft. eve height.
- 4" fiberglass insulation with vinyl backing, 20-year steel roof system, natural gas heat, and efficient 400 watt metal halide lighting.
- Great industrial area.
- Labor available to install gas lines, air lines, and electrical needs for your manufacturing customer's specifications.