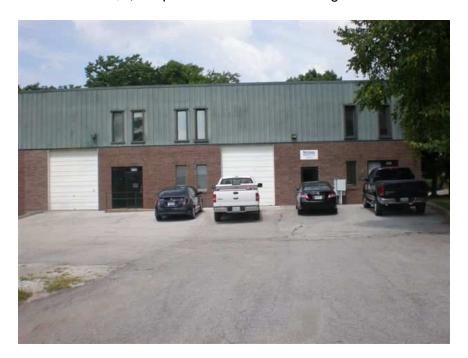

## **AVAILABLE IMMEDIATELY**

Cherokee Industrial Park
112 Algana Court
St. Peters, MO
For Lease
2,800 sq. ft.
\$1,750 per month – no extra charges

## SITE IMPROVEMENTS

- Cherokee Industrial park
- Zoned I-1
- 11,950 sq. ft. preengineered metal building
- 2,800 sq. ft. total available
- Unit size 35' x 80'
- 16 ft. eave height, clear span
- Lot size 1+ acres
- Asphalt parking area
- One drive-in door (10' x 12')
- Quick access to I-70

## EXISTING INTERIOR IMPROVEMENTS

- 1,520 sq. ft. office finish with 8' ceiling height, bathroom
- Office finish 2 story
- 1,520 sq. ft. office includes 20' x 20' workshop with double doors and a/c
- Warehouse bath with shower
- 3-phase, 200-amp electric service
- 240/120 volt
- Excellent storage/warehouse distribution